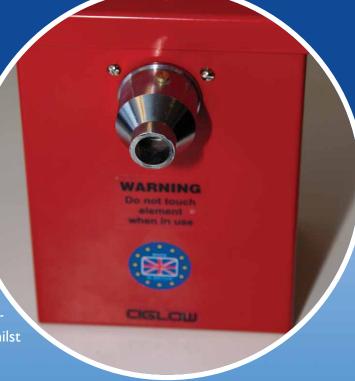

# **CIG-UN**Ciglow Flameless Cigarette Lighter

Wall Mounted Lightweight Unit IP44 rated; suitable for indoor use

## **Specifications**

- High quality powder coated finish
- IP44 rated
- Long lasting plug in element
- Illuminated push button
- C € approved
- Available in 230 volt, 110 volt and 12 volt
- Compact and Lightweight for transportation
- Available with IP66 rated lockable enclosure

#### Colour

Red