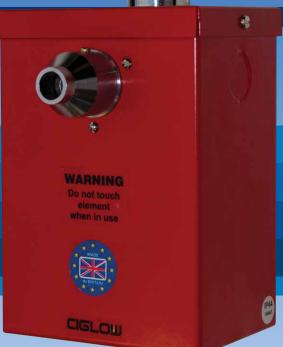

# **CIG-UN**Ciglow Flameless Cigarette Lighter

Wall Mounted Lightweight Unit IP44 rated; suitable for indoor use

## **Specifications**

- High quality powder coated finish
- IP44 rated
- Long lasting plug in element
- Illuminated push button
- C € approved
- Available in 230 volt, 110 volt and 12 volt
- Compact and Lightweight for transportation
- Available with IP66 rated lockable enclosure

#### Colour

Red