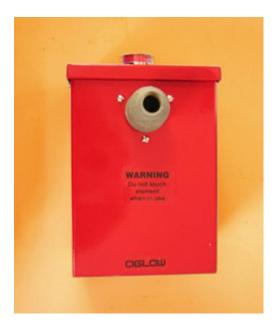

# Wall Mounted Ciglow Lighter Unit with Timer

#### **Mounting Style**

This unit is wall mounted and connected to a mains supply through knockouts on either side of the unit. The unit can also be installed into our IP66 rated "CIG-EN66" lockable enclosure for installation outdoors.

#### Weatherproof Rating

This unit is rated IP44 and is suitable for indoor or covered use unless installed within our IP66 lockable enclosure.

### Element

This unit uses the CIG-EL three pin plug-in element.

### Operation

This unit operates a safety timer. The user presses the push button then releases and the unit runs a timed cycle to heat the element up and then automatically switches itself off.

**Dimensions** 145 (h) x 100 (w) x 75mm (d)