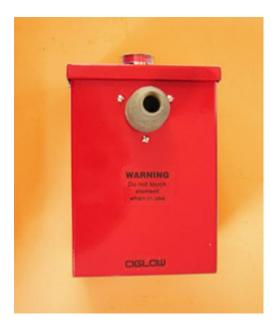

# Wall Mounted Ciglow Lighter Unit without Timer

### **Mounting Style**

This unit is wall mounted and connected to a mains supply through knockouts on either side of the unit. The unit can also be installed into our IP66 rated "CIG-EN66" lockable enclosure for installation outdoors.

#### Weatherproof Rating

This unit is rated IP44 and is suitable for indoor or covered use unless installed within our IP66 lockable enclosure.

#### Element

This unit uses the CIG-EL three pin plug-in element.

#### Operation

The unit is operated by pressing in the push button and holding. The cigarette is inserted once the element glows red.

**Dimensions** 145 (h) x 100 (w) x 75mm (d)